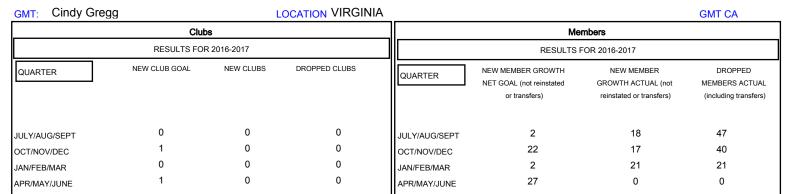

## District 24 D

Results as of: 2/28/2017

| DROPPED CLUBS: 0  DROPPED MEMBERS |     | 26 CLUBS OF 57 ADDED 1 OR MORE NEW MEMBERS | GENDER DISTRIBUTION           MALE         940 (67.38%)           FEMALE         455 (32.62%) |  |     |
|-----------------------------------|-----|--------------------------------------------|-----------------------------------------------------------------------------------------------|--|-----|
| DECEASED                          | 20  | CLICK HERE FOR CUMULATIVE                  | TOTAL FAMILY UNIT MEMBERS                                                                     |  | 261 |
| CLUB CANCELLED                    | 0   | MEMBERSHIP DATA                            | FAMILY MEMBERS PAYING HALF                                                                    |  | 134 |
| OTHER                             | 88  |                                            |                                                                                               |  | 134 |
| TOTAL                             | 108 |                                            |                                                                                               |  |     |