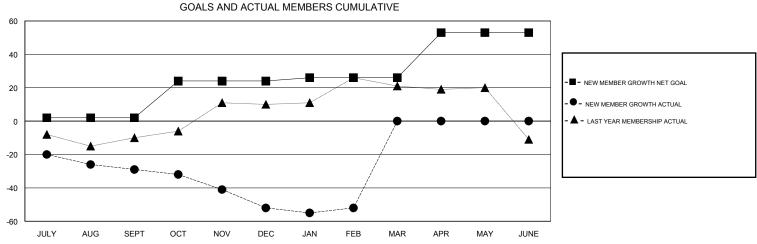

## District 24 D

Results as of: 2/28/2017

| DROPPED CLUBS: 0  DROPPED MEMBERS |     | 26 CLUBS OF 57 ADDED 1 OR MORE NEW MEMBERS | GENDER DISTRIBUTION           MALE         940 (67.38%)           FEMALE         455 (32.62%) |  |     |
|-----------------------------------|-----|--------------------------------------------|-----------------------------------------------------------------------------------------------|--|-----|
| DECEASED                          | 20  | CLICK HERE FOR CUMULATIVE                  | TOTAL FAMILY UNIT MEMBERS                                                                     |  | 261 |
| CLUB CANCELLED                    | 0   | MEMBERSHIP DATA                            | FAMILY MEMBERS PAYING HALF                                                                    |  | 134 |
| OTHER                             | 88  |                                            |                                                                                               |  | 134 |
| TOTAL                             | 108 |                                            |                                                                                               |  |     |